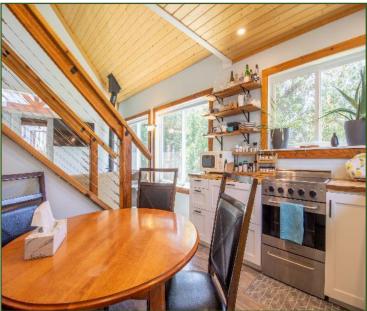

## **BUILDER'S OWN PARADISE**

Builder's Own Pender Island Paradise! This recently constructed, custom-built, Westcoast 4BR, 3BA chalet style home makes excellent use of space in a smaller footprint. Perched on an elevated, sunsoaked, south facing property, overlooking your own private, lush green valley. Take the steps down to this delightful oasis to discover fully fenced gardens & awesome open spaces for kids to laugh & play. Main floor is 2BR, 1BA with a sunny, bright, open plan & high vaulted ceilings. Upper floor features an office space, the primary BR, plus a tasteful 4PC BA. The lower floor offers excellent private accommodation for guests, with over height ceilings, separate entry, laundry, plus a private outdoor sitting area. There are even a few ocean glimpses to be found! The owner-builder plans to stay on Pender Island, so this should give some peace of mind knowing that they are responsible for the build under the Homeowner Protection Act for the first 10 years. An awesome opportunity!