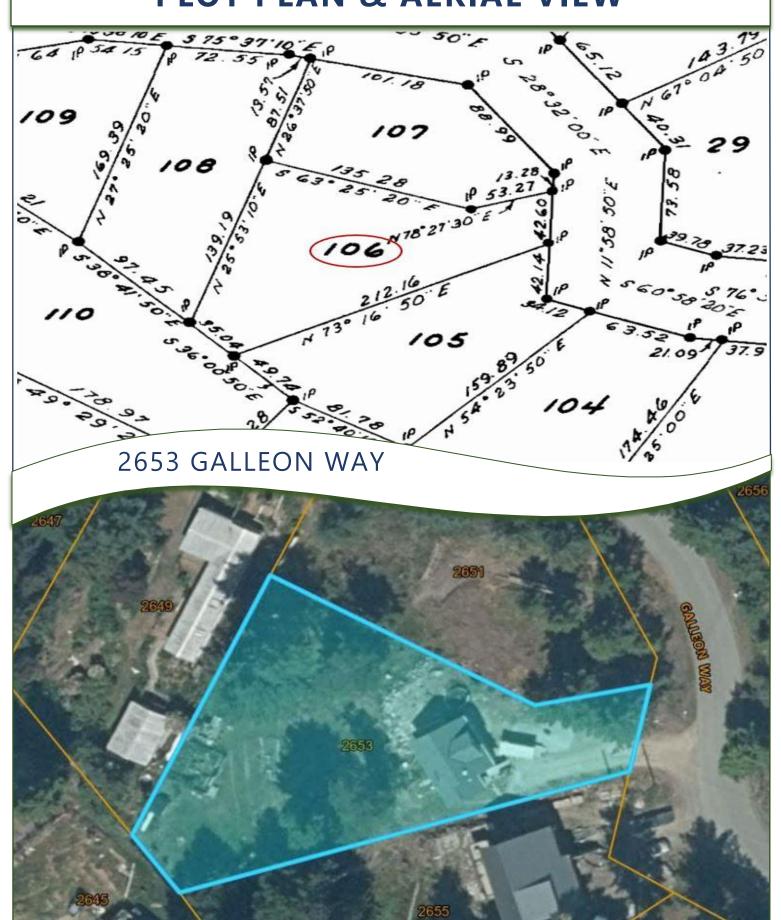

rty, overlooking your own private, lush green valley. Take the steps down to this delightful oasis to discover fully fenced gardens & awesome open spaces for kids to laugh & play. Main floor is 2BR, 1BA with a sunny, bright, open plan & high vaulted ceilings. Upper floor features an office space, the primary BR, plus a tasteful 4PC BA. The lower floor offers excellent private accommodation for guests, with over height ceilings, separate entry, laundry, plus a private outdoor sitting area. There are even a few ocean glimpses to be found! The owner-builder plans to stay on Pender Island, so this should give some peace of mind knowing that they are responsible for the build under the Homeowner Protection Act for the first 10 years. An awesome opportunity!





## **PLOT PLAN & AERIAL VIEW**



## PENDER ISLAND MAP



<u>DISCLAIMER:</u> While every effort is made to provide reliable information, Dockside Realty Ltd. makes no representations or warranties as to the accuracy of this brochure. All measurements are approximate; the buyer is responsible for verifying all data provided.