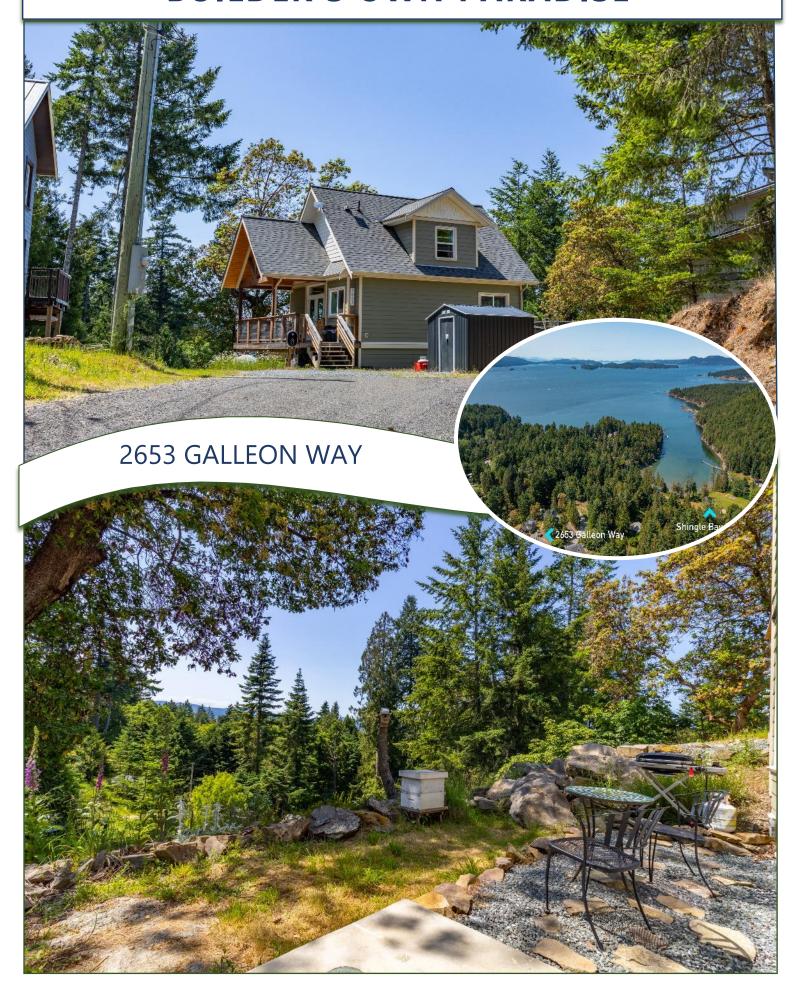

## **BUILDER'S OWN PARADISE**

Builder's Own Pender Island Paradise! This recently constructed, custom-built, Westcoast 4BR, 3BA chalet style home makes excellent use of space in a smaller footprint. Perched on an elevated, sunsoaked, south facing property, overlooking your own private, lush green valley. Take the steps down to this delightful oasis to discover fully fenced gardens & awesome open spaces for kids to laugh & play. Main floor is 2BR, 1BA with a sunny, bright, open plan & high vaulted ceilings. Upper floor features an office space, the primary BR, plus a tasteful 4PC BA. The lower floor offers excellent private accommodation for guests, with over height ceilings, separate entry, laundry, plus a private outdoor sitting area. There are even a few ocean glimpses to be found! The owner-builder plans to stay on Pender Island, so this should give some peace of mind knowing that they are responsible for the build under the Homeowner Protection Act for the first 10 years. An awesome opportunity!