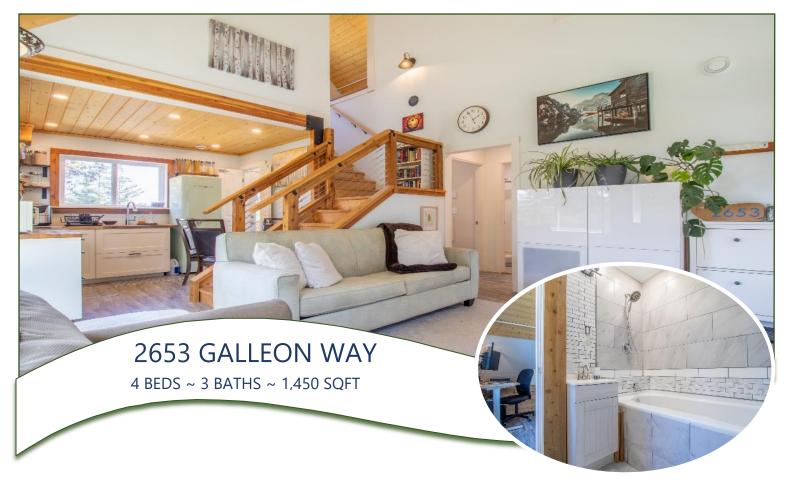

## **BUILDER'S OWN PARADISE**

Builder's Own Pender Island Paradise! This recently constructed, custom-built, Westcoast 4BR, 3BA chalet style home makes excellent use of space in a smaller footprint. Perched on an elevated, sunsoaked, south facing property, overlooking your own private, lush green valley. Take the steps down to this delightful oasis to discover fully fenced gardens & awesome open spaces for kids to laugh & play. Main floor is 2BR, 1BA with a sunny, bright, open plan & high vaulted ceilings. Upper floor features an office space, the primary BR, plus a tasteful 4PC BA. The lower floor offers excellent private accommodation for guests, with over height ceilings, separate entry, laundry, plus a private outdoor sitting area. There are even a few ocean glimpses to be found! The owner-builder plans to stay on Pender Island, so this should give some peace of mind knowing that they are responsible for the build under the Homeowner Protection Act for the first 10 years. An awesome opportunity!