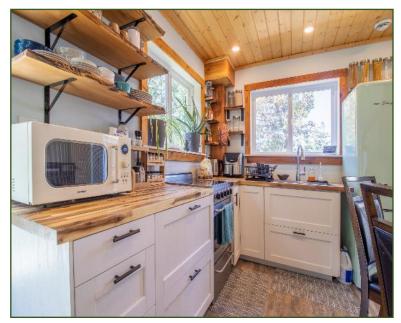

## **BUILDER'S OWN PARADISE**

Builder's Own Pender Island Paradise! This recently constructed, custom-built, Westcoast 4BR, 3BA chalet style home makes excellent use of space in a smaller footprint. Perched on an elevated, sunsoaked, south facing property, overlooking your own private, lush green valley. Take the steps down to this delightful oasis to discover fully fenced gardens & awesome open spaces for kids to laugh & play. Main floor is 2BR, 1BA with a sunny, bright, open plan & high vaulted ceilings. Upper floor features an office space, the primary BR, plus a tasteful 4PC BA. The lower floor offers excellent private accommodation for guests, with over height ceilings, separate entry, laundry, plus a private outdoor sitting area. There are even a few ocean glimpses to be found! The owner-builder plans to stay on Pender Island, so this should give some peace of mind knowing that they are responsible for the build under the Homeowner Protection Act for the first 10 years. An awesome opportunity!